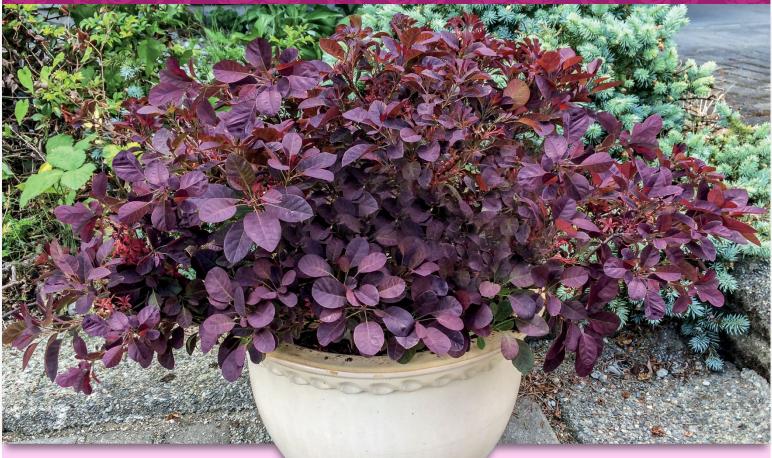

## PLEASE CALL for SIZES and PRICING

Additional sizes available for contract grow. Volume discounts available.

Royal Purple (left) vs. Velveteeny™ (right)

This new introduction to the plant world is less than half the size of its parent, Royal Purple. Velveteeny™ inherited the beautiful, rich purple foliage of Royal

Purple, but it's "Teeny"! Velveteeny™ is the ideal smokebush for patio planters and space-challenged yards in urban areas. Very low maintenance pruning required.

(604) 826-3537 / info@sidhunursery.com www.sidhunursery.com Exposure: Full Sun
Water use: Moderate
Habit: Upright, compact
Mature size: 4'H x 4'W
Zones: USDA 4 to 8
Hardiness: 30°F (-34°c)