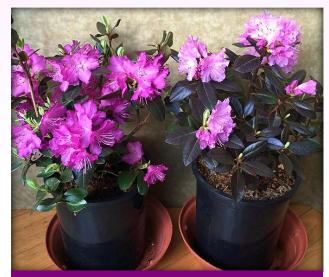

PJM Elite Star left; PJM Elite right

## Enjoy All of the Excellent Qualities of PJM Elite, but with More Vibrant Color!

Large, ruffled blossoms, arranged on loose trusses, are soft lavender in the center, deepening to bright purple pink on the edges.

#### FEATURES:

- ★ Dense evergreen foliage
- Glossy, elliptical dark green leaves turn purple bronze in fall
- ★ Upright, compact habit
- Heavy bloomer
- Cold hardy to zone 4
- ★ Heat & drought tolerant
- Disease & pest resistant