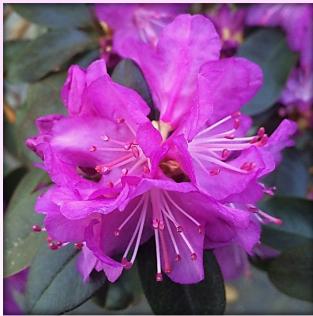

# RHODODENDRON HYBRID PINELITE STAR USPP#27,780; CPBR#5299

## Enjoy All of the Excellent Qualities of PJM Elite, but with More Vibrant Color!

Large, ruffled blossoms, arranged on loose trusses, are soft lavender in the center, deepening to bright purple pink on the edges.

#### FEATURES:

- ★ Dense evergreen foliage
- Glossy, elliptical dark green leaves turn purple bronze in fall
- ★ Upright, compact habit
- Heavy bloomer
- Cold hardy to zone 4
- ★ Heat & drought tolerant
- Disease & pest resistant