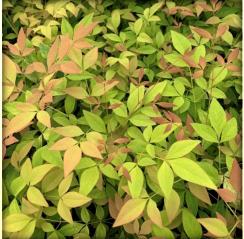

## Nandina domestica 'Nansid11' GOLDSTREAM™ USPPAF, CPBRAF

This remarkable Nandina provides a splash of color to the landscape in both the spring, when it flushes with radiant hues of yellow and gold, and in the winter months, when the foliage turns a rich amber gold. Goldstream<sup>™</sup> is distinguished by narrow dissected leaves, a compact habit and dense ornamental foliage, making it perfect as a specimen or accent plant, or in small space gardens and containers. Once established, Goldstream<sup>™</sup> is drought tolerant as well, so it is an ideal choice for city and urban planting, or as a low hedge.

- 3.5'H x 3'W
- Zone 6
- Full sun / partial shade
- Deer resistant
- Drought resistance once established