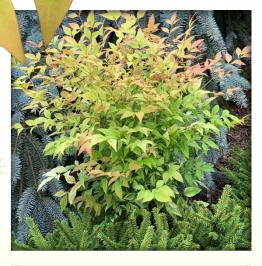

## Nandina domestica 'Nansid11' GOLDSTREAM™ USPPAF, CPBRAF

This remarkable Nandina provides a splash of color to the landscape in both the spring, when it flushes with radiant hues of yellow and gold, and in the winter months, when the foliage turns a rich amber gold. Goldstream<sup>™</sup> is distinguished by narrow dissected leaves, a compact habit and dense ornamental foliage, making it perfect as a specimen or accent plant, or in small space gardens and containers. Once established, Goldstream<sup>™</sup> is drought tolerant as well, so it is an ideal choice for city and urban planting, or as a low hedge.

- 3.5'H x 3'W
- Zone 6
- Full sun / partial shade
- Deer resistant
- Drought resistance once established