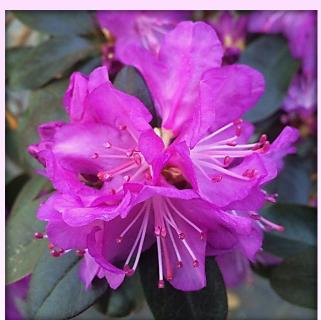

## PJM ELITE STAR

USPP#27,780; CPBR#15-8533

Enjoy All of the Excellent Qualities of PJM Elite, but with More Vibrant Color!

Large, ruffled blossoms, arranged on loose trusses, are soft lavender in the center, deepening to bright purple pink on the edges.