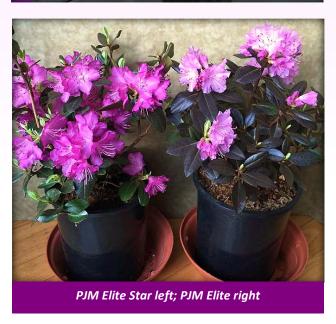

## PJM ELITE STAR

USPP#27,780; CPBR#15-8533

Enjoy All of the Excellent Qualities of PJM Elite, but with More Vibrant Color!

Large, ruffled blossoms, arranged on loose trusses, are soft lavender in the center, deepening to bright purple pink on the edges.