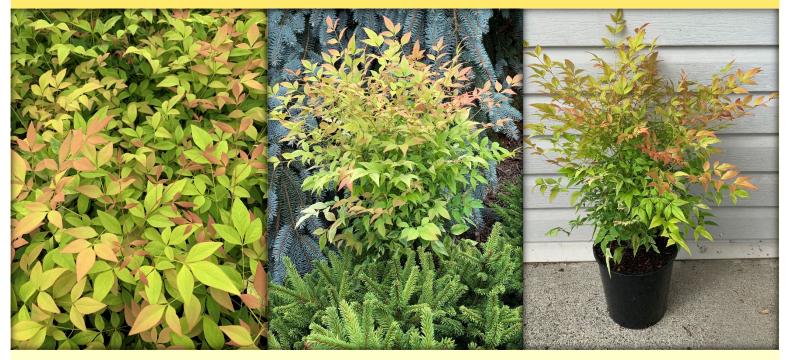

## Nandina domestica 'Nansid11' GOLDSTREAM™ Heavenly Bamboo

USPPAF, CPBRAF

This remarkable Nandina provides a splash of color to the landscape in both the spring, when it flushes with radiant hues of yellow and gold, and in the winter months, when the foliage turns a rich amber gold. Goldstream™ is distinguished by narrow dissected leaves, a compact habit and dense ornamental foliage, making it perfect as a specimen or accent plant, or in small space gardens and containers. Once established, Goldstream™ is drought tolerant as well, so it is an ideal choice for city and urban planting, or as a low hedge.

- 3.5'H x 3'W
- Zone 6
- Partial shade
- Deer resistant
- Drought resistance once established

PLEASE CALL for A COMPLETE LIST of AVAILABLE SIZES and PRICING.

Phone (604) 826-3537 info@sidhunursery.com www.sidhunursery.com