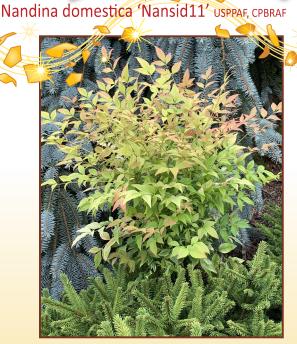

## Go for the gold with this brand new Heavenly Bamboo from Sidhu & Sons!

Our remarkable new Heavenly Bamboo provides a splash of color to the landscape in both the spring, when it flushes with radiant hues of yellow and gold, and in the winter months, when the foliage turns a rich, amber gold.