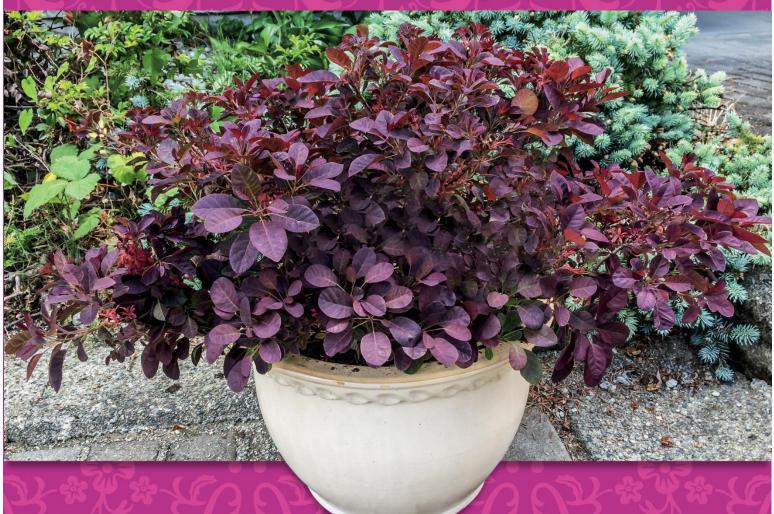

## **COMPACT SMOKE BUSH!**

Cotinus coggygria 'Cotsidh5' USPPAF, CPBRAF

This new introduction to the plant world is less than half the size of its parent, Royal Purple. Velveteeny™ inherited the beautiful, rich purple foliage of Royal Purple, but it's "Teeny"! Velveteeny™ is the ideal smokebush for patio planters and space-challenged yards in urban areas. Very low maintenance pruning required.

EXPOSURE: Full sun
WATER USE: Moderate

HABIT: Upright, compact

MATURE SIZE: 4'H x 4'W

HARDINESS: USDA Zone 4 to 8;

30°F (-34°c)