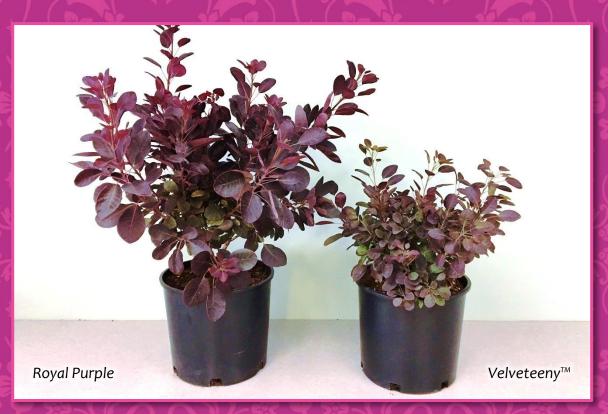

## **COMPACT SMOKE BUSH!**

Cotinus coggygria 'Cotsidh5' USPPAF, CPBRAF

This new introduction to the plant world is less than half the size of its parent, Royal Purple. Velveteeny™ inherited the beautiful, rich purple foliage of Royal Purple, but it's "Teeny"! Velveteeny™ is the ideal smokebush for patio planters and space-challenged yards in urban areas. Very low maintenance pruning required.